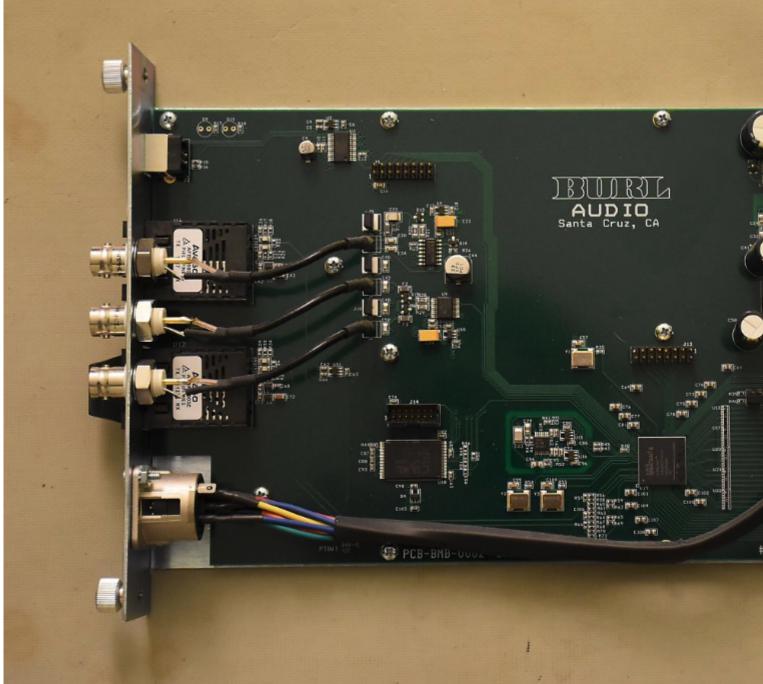

what you guys think about this !

Subject: Re: IDEA of MADI in MEC! Posted by roginator on Wed, 09 May 2018 22:26:24 GMT View Forum Message <> Reply to Message

This is BURL B80 System BMB2 MADI card

File Attachments
1) Screen Shot 2018-05-10 at 00.23.39.png, downloaded 1001 times