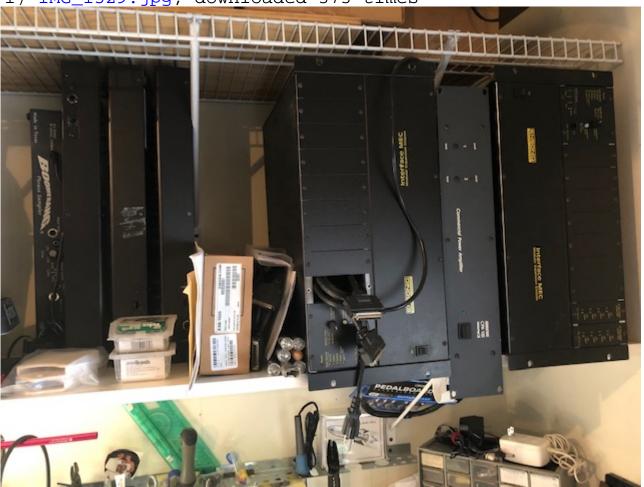

Subject: 2 MECs, 2-8 ins, one extra EDS-Card, 3 control surfaces...

Posted by gyefinger on Tue, 02 Jul 2019 16:46:10 GMT

View Forum Message <> Reply to Message

Hi all,

This has lived in one studio it's whole life. I have kept this going for a long time but it is time to let it go. I have moved to a new console and all this is up for grabs.

These are black MECS and controllers.

Guy Eckelberger Shutup & Play Studios https://shutupandplay.com/

## File Attachments

1) IMG\_1529.jpg, downloaded 373 times

Subject: Re: 2 MECs, 2-8 ins, one extra EDS-Card, 3 control surfaces.. Posted by lastlamb on Sat, 06 Jul 2019 00:02:32 GMT

Hi Guy,

I'm interested in the EDS-1000 card. Can you tell me how long it is? I'm not sure it will fit my motherboard. Also, let me know if you'll part with it separately and if so, for how much.