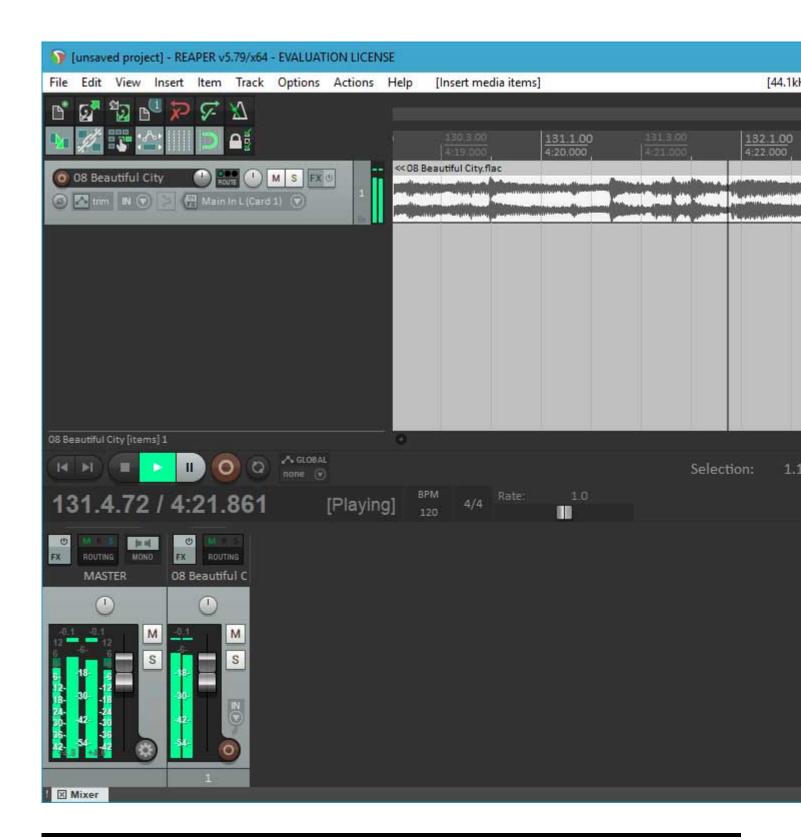

Lately, I've been working hard on getting a 64 bit version running. I have a lot of testing to do, and there is an issue I want to fix in the scherzo design that works but should be better, but....

I got Reaper x64 to play back audio from the PARIS ASIO today.

Too cool!

## File Attachments

1) first-64-bit-run.jpg, downloaded 7120 times

2) first-playback.jpg, downloaded 7483 times