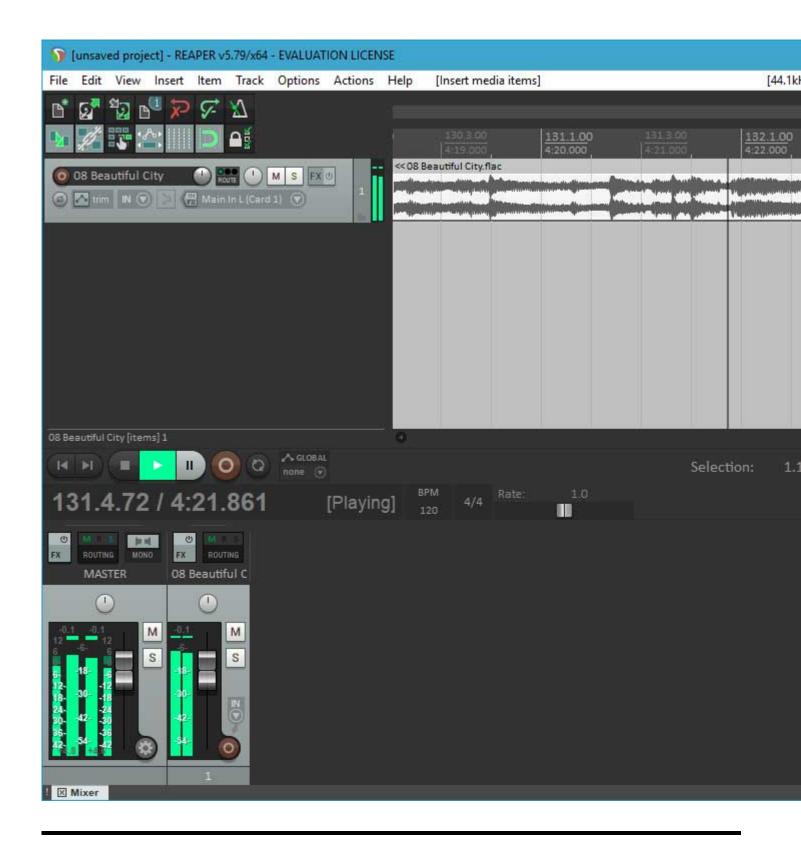

Lately, I've been working hard on getting a 64 bit version running. I have a lot of testing to do, and there is an issue I want to fix in the scherzo design that works but should be better, but....

I got Reaper x64 to play back audio from the PARIS ASIO today.

## 2) first-playback.jpg, downloaded 2563 times