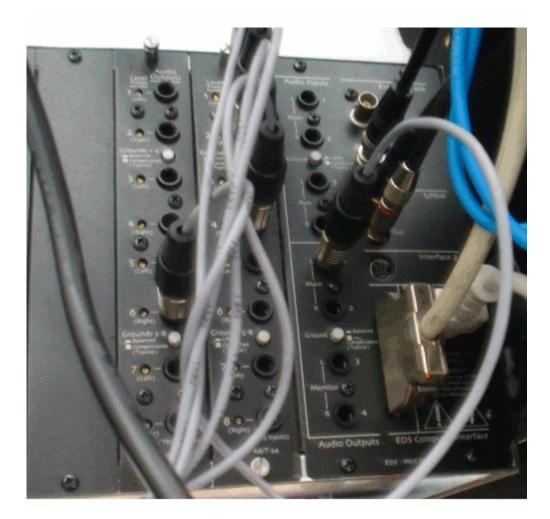

Actually Screenshot of my patch where at first Slot installed 8 Channel Input Card and second slot installed 8 Channel Output card:

The Backside of my MEC Module :

Sorry for bad English hope you can understand and help me. THX !

File Attachments
1) patcgbay\_window.JPG, downloaded 413 times

Page 1 of 4 ---- Generated from The PARIS Forums

2) MEC\_Backside.gif, downloaded 348 times