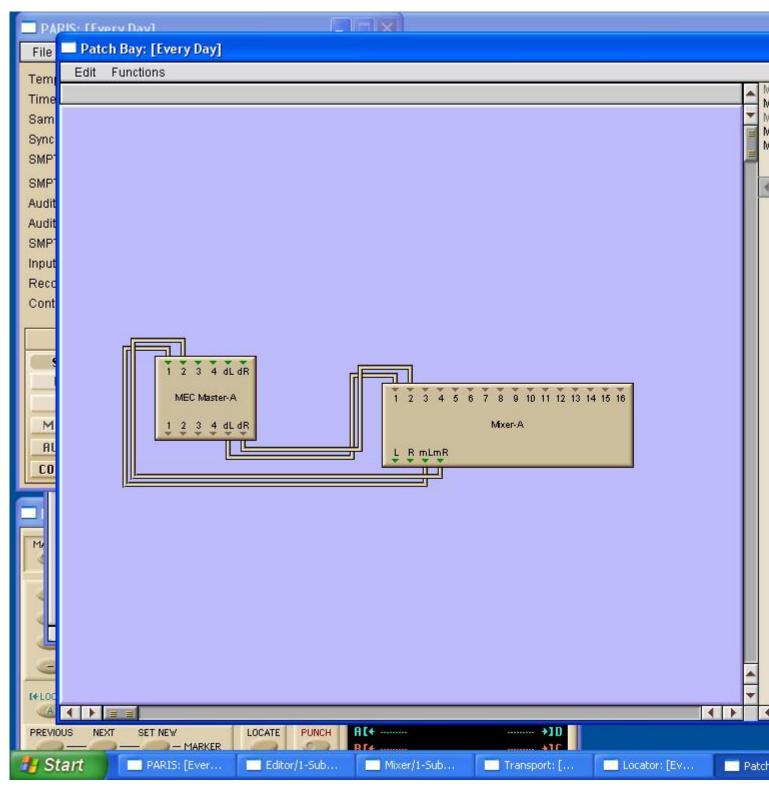

Actually Screenshot of my patch where at first Slot installed 8 Channel Input Card and second slot installed 8 Channel Output card:

The Backside of my MEC Module :

Sorry for bad English hope you can understand and help me. THX !

File Attachments
1) patcgbay\_window.JPG, downloaded 413 times

Page 1 of 4 ---- Generated from The PARIS Forums

2) MEC\_Backside.gif, downloaded 348 times

## Subject: Re: 8 Output Card do not appears. Posted by Wayne on Tue, 26 Jun 2012 20:31:38 GMT View Forum Message <> Reply to Message

Hi Dan,

See the MEC-Modules A 16/16. 8 of those are you input and 8 are your outputs.

Drag that module into the patch bay. Double click it. It will open up the module and you'll see both.

Wayne

Subject: Re: 8 Output Card do not appears. Posted by danielcornelius on Wed, 27 Jun 2012 14:15:13 GMT View Forum Message <> Reply to Message Hi Thx for fast reponse ! I did see the card now !