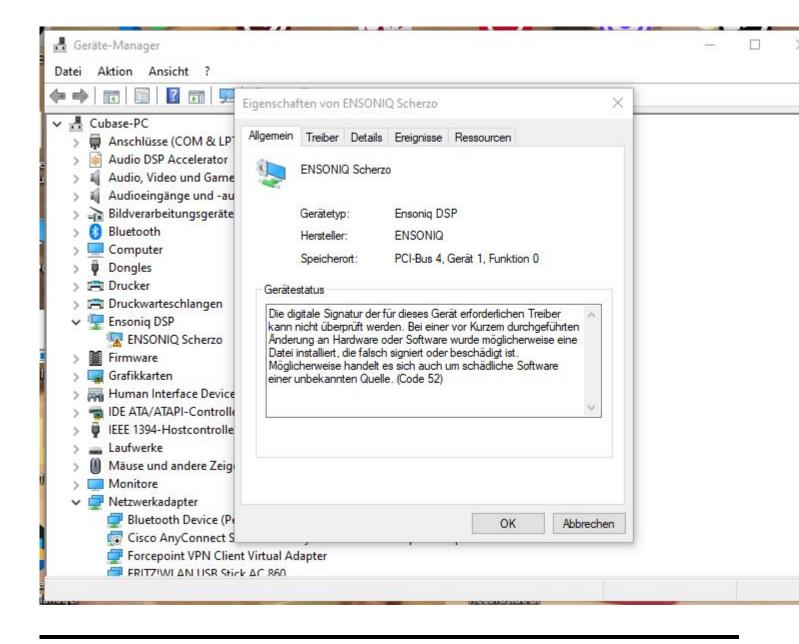

## Subject: Re: ASIO DRIVER current status ? Posted by danielcornelius on Sun, 08 Oct 2023 07:53:16 GMT View Forum Message <> Reply to Message

Hi Mike,

sorry for delay ! I get this Information under Propertis from the Manager.

"The digital signature of the drivers required for this device cannot be verified. A recent hardware or software change may have installed a file that is incorrectly signed or corrupted. It may also be malicious software from an unknown source. (Code 52)"

Hope thats helps ?

Best regards Dan

File Attachments
1) Ensonig\_issue.JPG, downloaded 5970 times