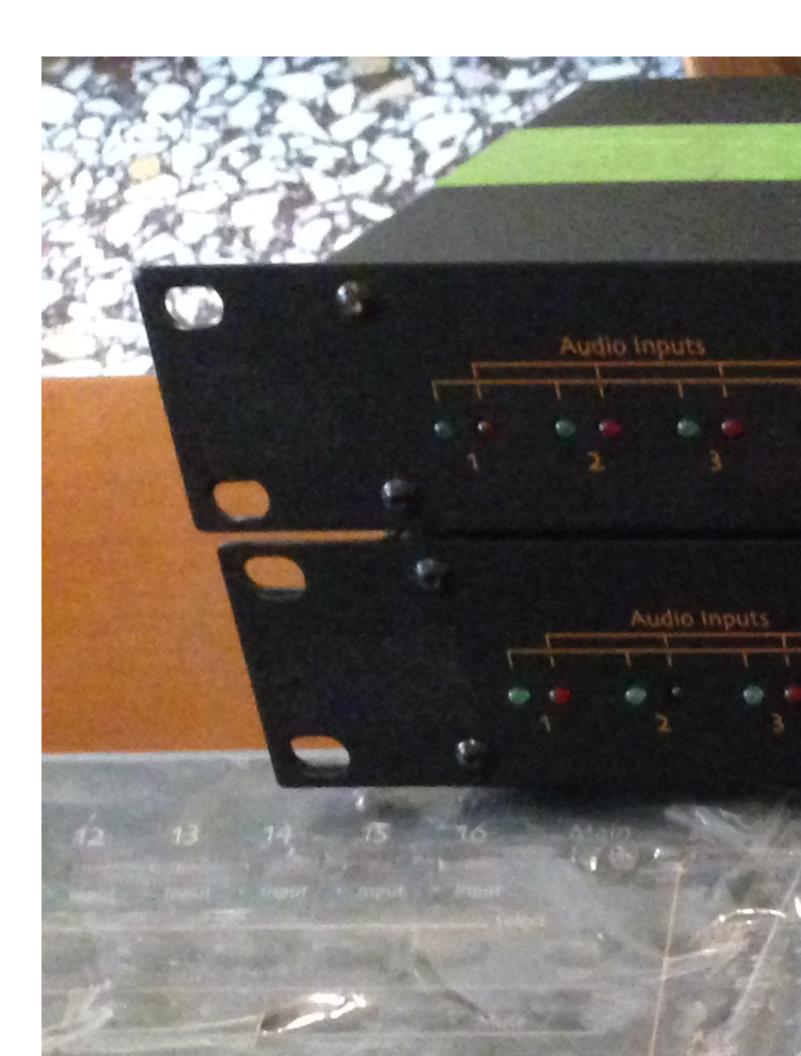

Subject: 2xC16 and 2x442 interface for sale

Posted by chiefreverse on Wed, 13 Aug 2014 08:16:21 GMT

View Forum Message <> Reply to Message

Hi everybody!

Up for sale is what's left from my Paris stuff.

Got two C16 (one in brand new condition) and two 442 interfaces.

Watch pics below.

All working fine. I am asking 120\$ for all plus shipping cost.

If you need more info don't hesitate to ask.

Thanks

John

## File Attachments

1) photo 1.JPG, downloaded 295 times

Page 1 of 6 ---- Generated from

The PARIS Forums

inpu

Page 3 of 6 ---- Generated from The PARIS Forums

Page 5 of 6 ---- Generated from The PARIS Forums