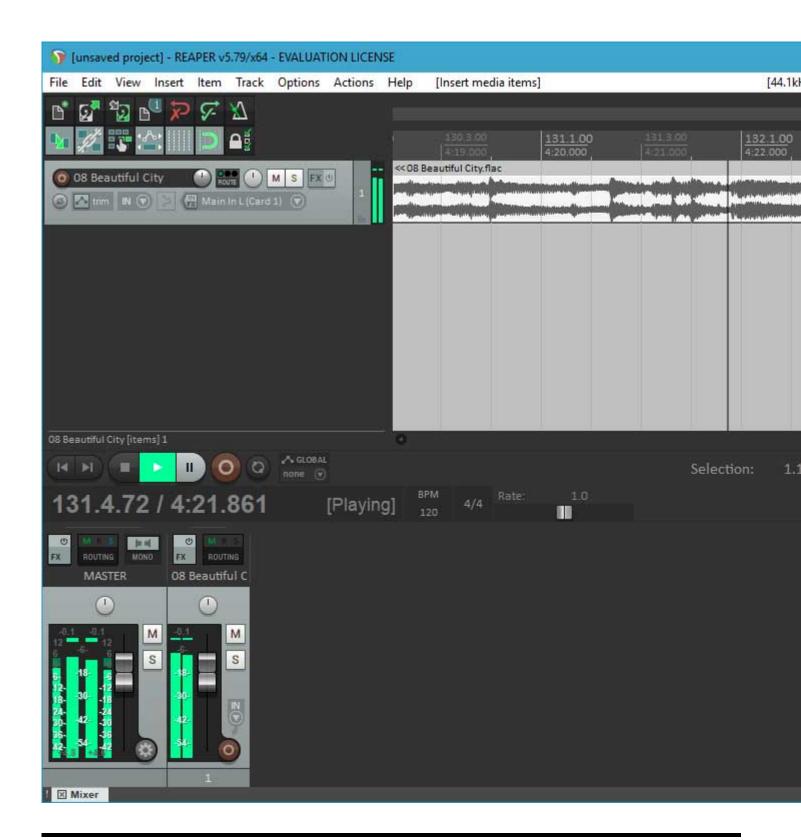

Lately, I've been working hard on getting a 64 bit version running. I have a lot of testing to do, and there is an issue I want to fix in the scherzo design that works but should be better, but....

I got Reaper x64 to play back audio from the PARIS ASIO today.

## File Attachments

1) first-64-bit-run.jpg, downloaded 8430 times

Page 1 of 3 ---- Generated from

The PARIS Forums

2) first-playback.jpg, downloaded 8822 times