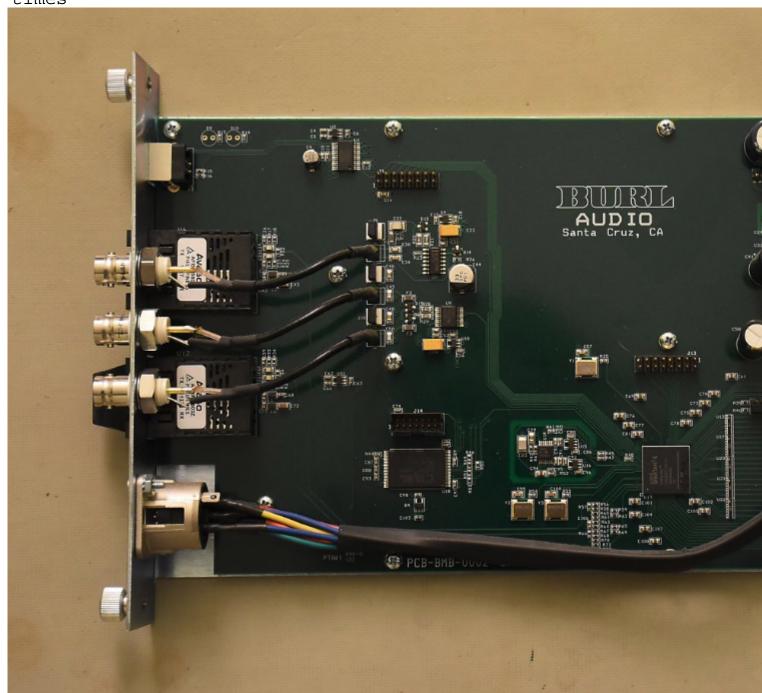

what you guys think about this!

Subject: Re: IDEA of MADI in MEC!

Posted by roginator on Wed, 09 May 2018 22:26:24 GMT

View Forum Message <> Reply to Message

This is BURL B80 System BMB2 MADI card

## we need something like this!

File Attachments
1) Screen Shot 2018-05-10 at 00.23.39.png, downloaded 817 times

Subject: Re: IDEA of MADI in MEC!

Posted by roginator on Wed, 09 May 2018 22:37:04 GMT

View Forum Message <> Reply to Message