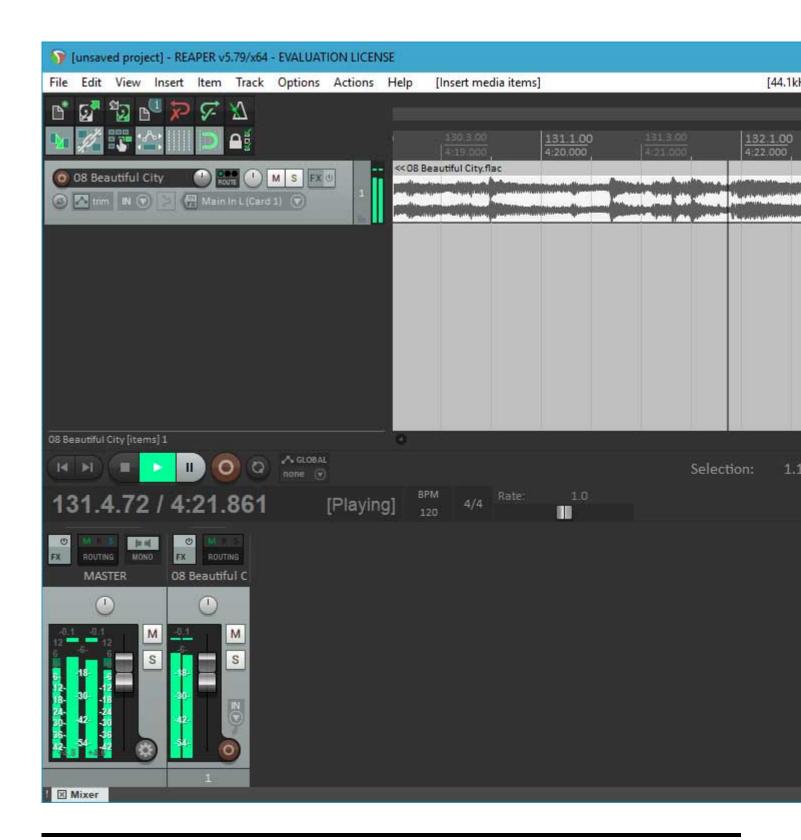

Lately, I've been working hard on getting a 64 bit version running. I have a lot of testing to do, and there is an issue I want to fix in the scherzo design that works but should be better, but....

I got Reaper x64 to play back audio from the PARIS ASIO today.

## File Attachments

1) first-64-bit-run.jpg, downloaded 7112 times

Page 1 of 3 ---- Generated from

The PARIS Forums

2) first-playback.jpg, downloaded 7475 times