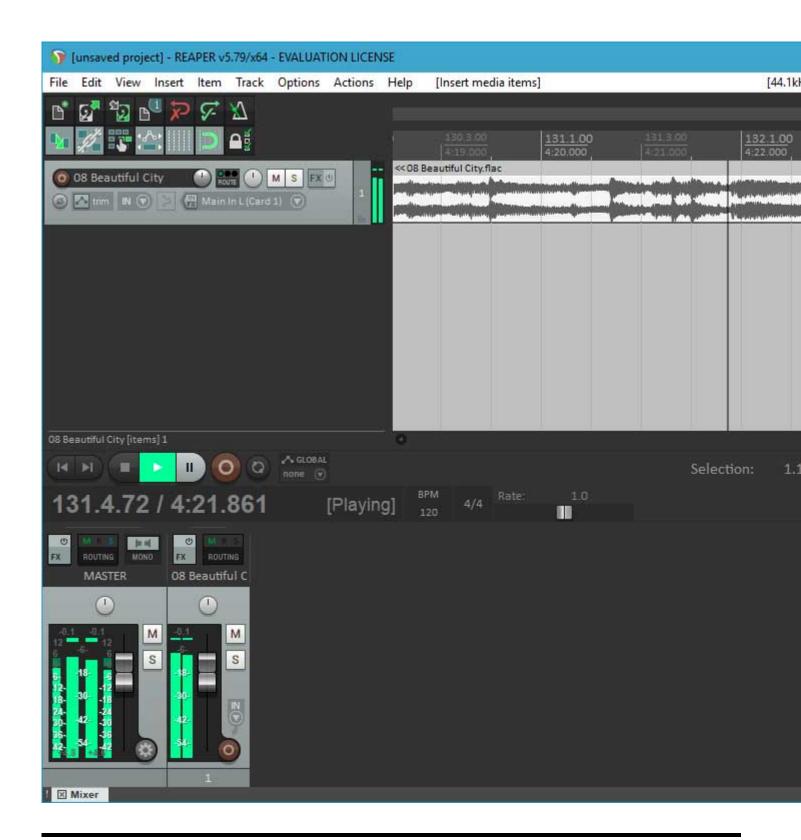

Lately, I've been working hard on getting a 64 bit version running. I have a lot of testing to do, and there is an issue I want to fix in the scherzo design that works but should be better, but....

I got Reaper x64 to play back audio from the PARIS ASIO today.

## File Attachments

1) first-64-bit-run.jpg, downloaded 3648 times

Page 1 of 3 ---- Generated from

The PARIS Forums

2) first-playback.jpg, downloaded 3943 times