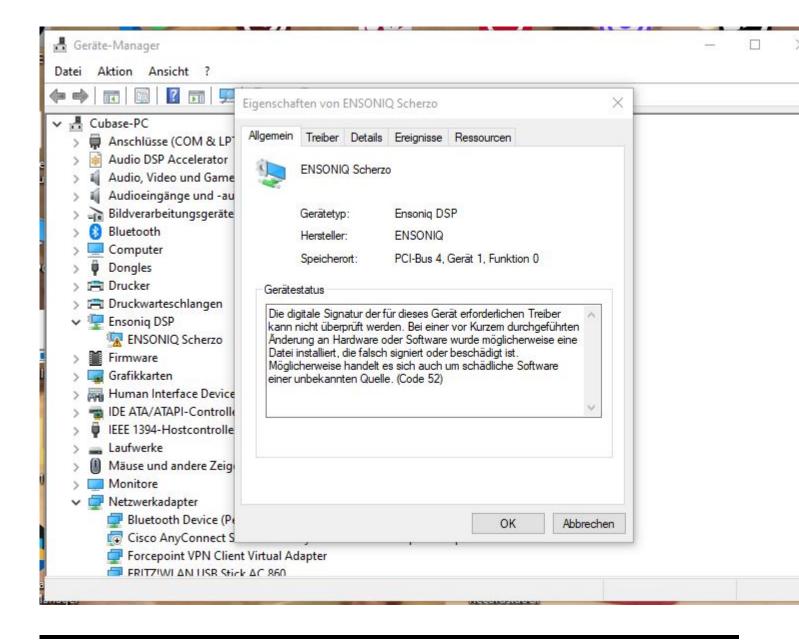

## Subject: Re: ASIO DRIVER current status ? Posted by danielcornelius on Sun, 08 Oct 2023 07:53:16 GMT View Forum Message <> Reply to Message

Hi Mike,

sorry for delay ! I get this Information under Propertis from the Manager.

"The digital signature of the drivers required for this device cannot be verified. A recent hardware or software change may have installed a file that is incorrectly signed or corrupted. It may also be malicious software from an unknown source. (Code 52)"

Hope thats helps ?

Best regards Dan

File Attachments
1) Ensoniq\_issue.JPG, downloaded 1844 times