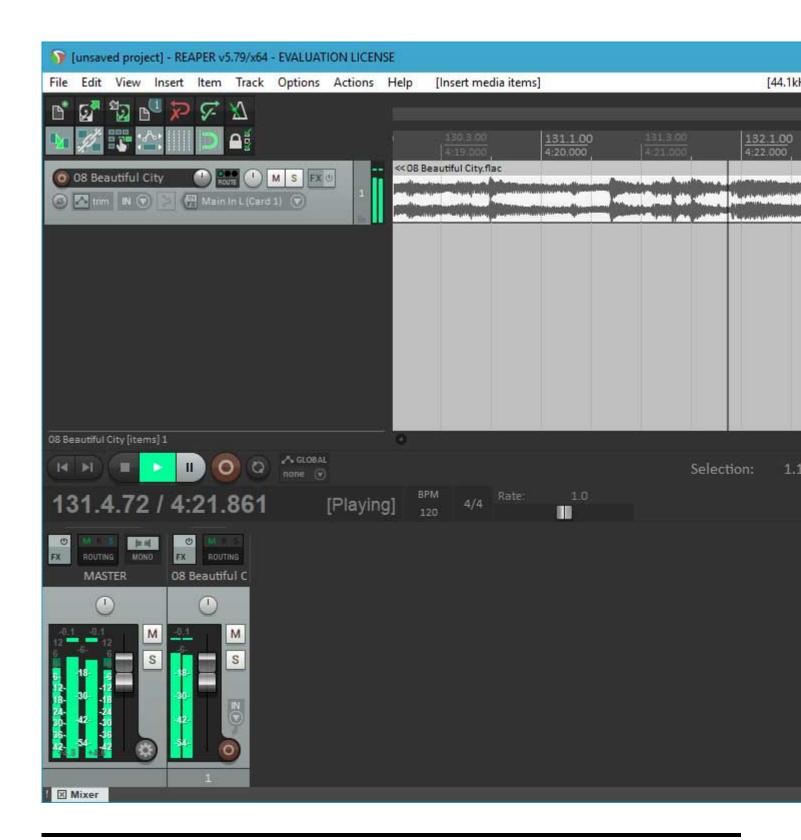

Lately, I've been working hard on getting a 64 bit version running. I have a lot of testing to do, and there is an issue I want to fix in the scherzo design that works but should be better, but....

I got Reaper x64 to play back audio from the PARIS ASIO today.

Too cool!

## File Attachments

1) first-64-bit-run.jpg, downloaded 6667 times

Page 1 of 3 ---- Generated from

The PARIS Forums

2) first-playback.jpg, downloaded 7030 times