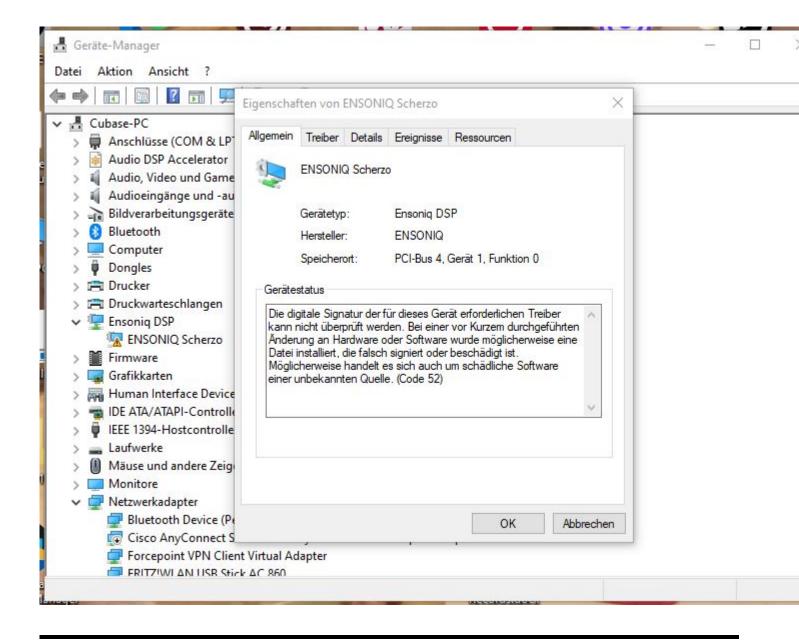

## Subject: Re: ASIO DRIVER current status ? Posted by danielcornelius on Sun, 08 Oct 2023 07:53:16 GMT View Forum Message <> Reply to Message

Hi Mike,

sorry for delay ! I get this Information under Propertis from the Manager.

"The digital signature of the drivers required for this device cannot be verified. A recent hardware or software change may have installed a file that is incorrectly signed or corrupted. It may also be malicious software from an unknown source. (Code 52)"

Hope thats helps ?

Best regards Dan

File Attachments
1) Ensonig\_issue.JPG, downloaded 8073 times