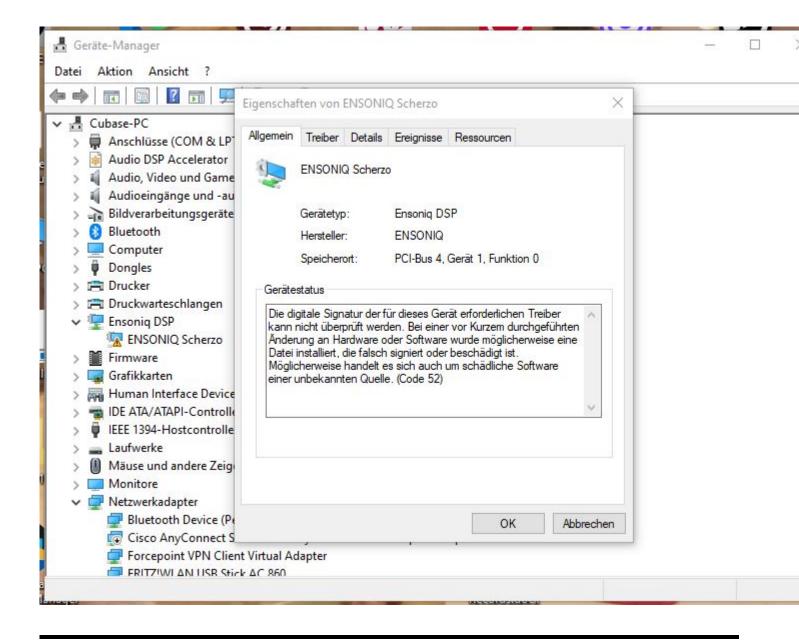

## Subject: Re: ASIO DRIVER current status ? Posted by danielcornelius on Sun, 08 Oct 2023 07:53:16 GMT View Forum Message <> Reply to Message

Hi Mike,

sorry for delay ! I get this Information under Propertis from the Manager.

"The digital signature of the drivers required for this device cannot be verified. A recent hardware or software change may have installed a file that is incorrectly signed or corrupted. It may also be malicious software from an unknown source. (Code 52)"

Hope thats helps ?

Best regards Dan

File Attachments
1) Ensonig\_issue.JPG, downloaded 3163 times