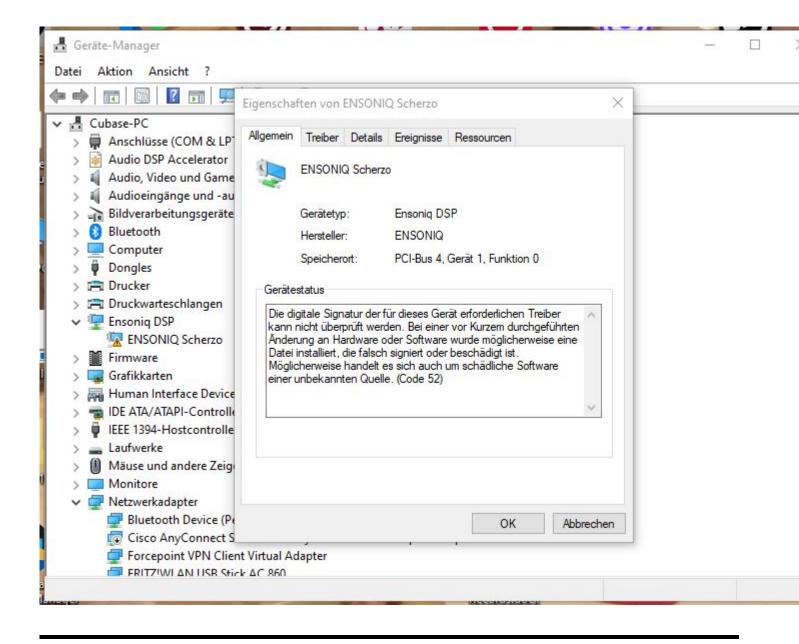

## Subject: Re: ASIO DRIVER current status ? Posted by danielcornelius on Sun, 08 Oct 2023 07:53:16 GMT View Forum Message <> Reply to Message

Hi Mike,

sorry for delay ! I get this Information under Propertis from the Manager.

"The digital signature of the drivers required for this device cannot be verified. A recent hardware or software change may have installed a file that is incorrectly signed or corrupted. It may also be malicious software from an unknown source. (Code 52)"

Hope thats helps ?

Best regards Dan

File Attachments
1) Ensoniq\_issue.JPG, downloaded 2289 times