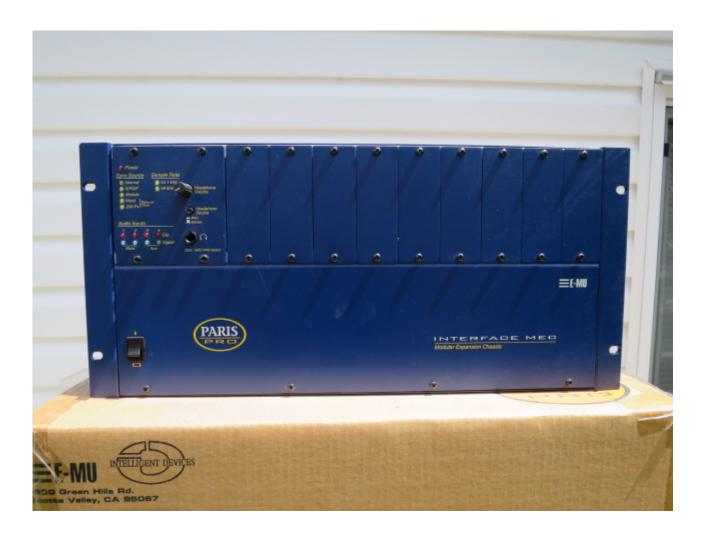

## Hello All,

After many years, I have finally decided to let my Paris system go. Loved it and wished it had continued.

I have the following items available, prices as indicated. Shipping is extra.

- \* MEC Interface (Blue) \$100.00 USD
- \* MED Expansion Module 24 Bit 8 Analog Output \$125.00 USD
- \* C16 Interface Controller (Blue) \$50 USD
- \* Three (3) EDS-1000 Cards \$125.00 USD each

## File Attachments

1) MEC2.JPG, downloaded 318 times

Subject: Re: PARIS items for Sale Posted by Ab on Sat, 25 Jul 2020 08:38:18 GMT

View Forum Message <> Reply to Message

Hi Shawn,

Is your system still available?