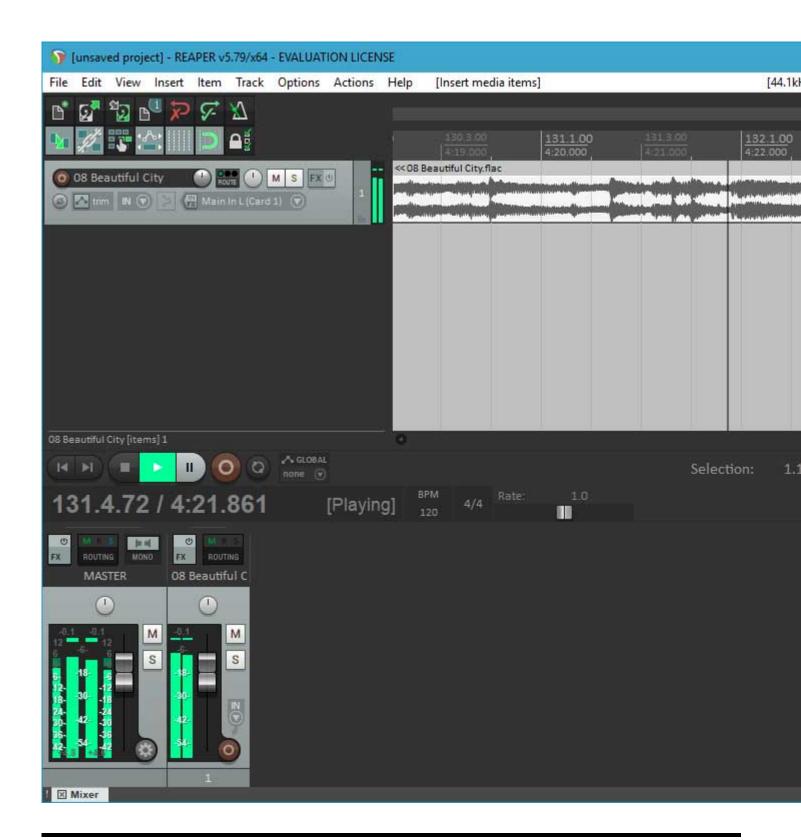

Lately, I've been working hard on getting a 64 bit version running. I have a lot of testing to do, and there is an issue I want to fix in the scherzo design that works but should be better, but....

I got Reaper x64 to play back audio from the PARIS ASIO today.

## File Attachments

1) first-64-bit-run.jpg, downloaded 4922 times

Page 1 of 3 ---- Generated from

The PARIS Forums

2) first-playback.jpg, downloaded 5276 times