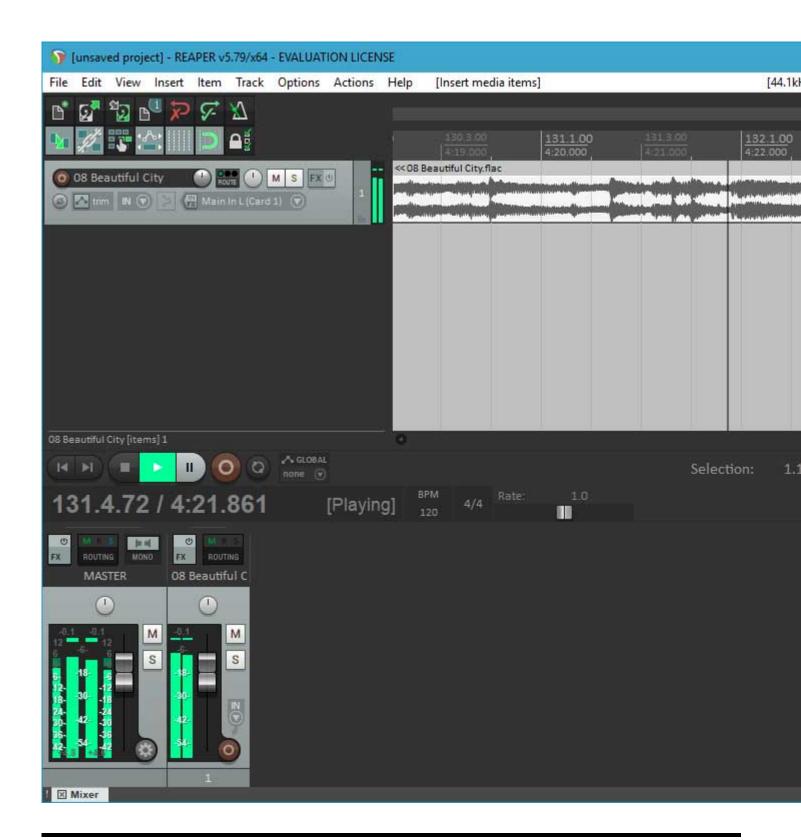

Lately, I've been working hard on getting a 64 bit version running. I have a lot of testing to do, and there is an issue I want to fix in the scherzo design that works but should be better, but....

I got Reaper x64 to play back audio from the PARIS ASIO today.

## File Attachments

1) first-64-bit-run.jpg, downloaded 4346 times

Page 1 of 3 ---- Generated from

The PARIS Forums

2) first-playback.jpg, downloaded 4642 times