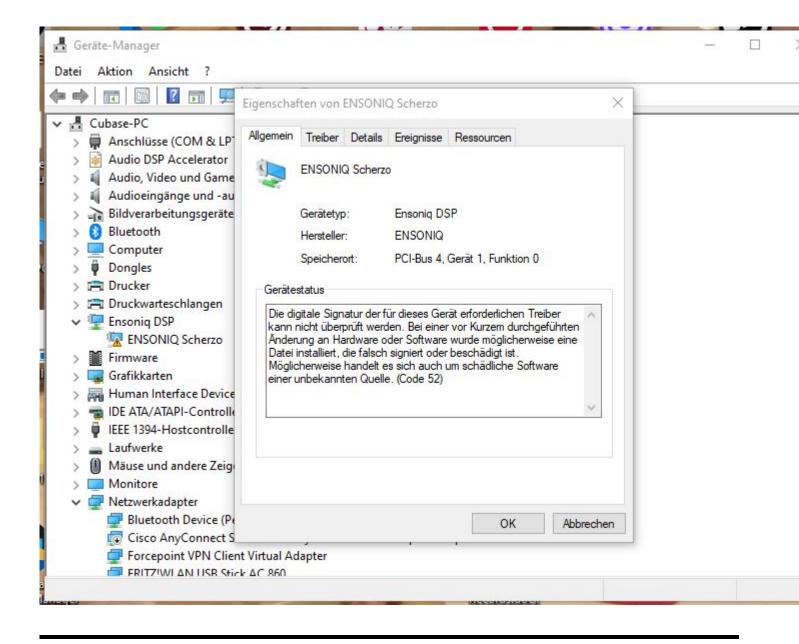

## Subject: Re: ASIO DRIVER current status ? Posted by danielcornelius on Sun, 08 Oct 2023 07:53:16 GMT View Forum Message <> Reply to Message

Hi Mike,

sorry for delay ! I get this Information under Propertis from the Manager.

"The digital signature of the drivers required for this device cannot be verified. A recent hardware or software change may have installed a file that is incorrectly signed or corrupted. It may also be malicious software from an unknown source. (Code 52)"

Hope thats helps ?

Best regards Dan

File Attachments
1) Ensonig\_issue.JPG, downloaded 8206 times