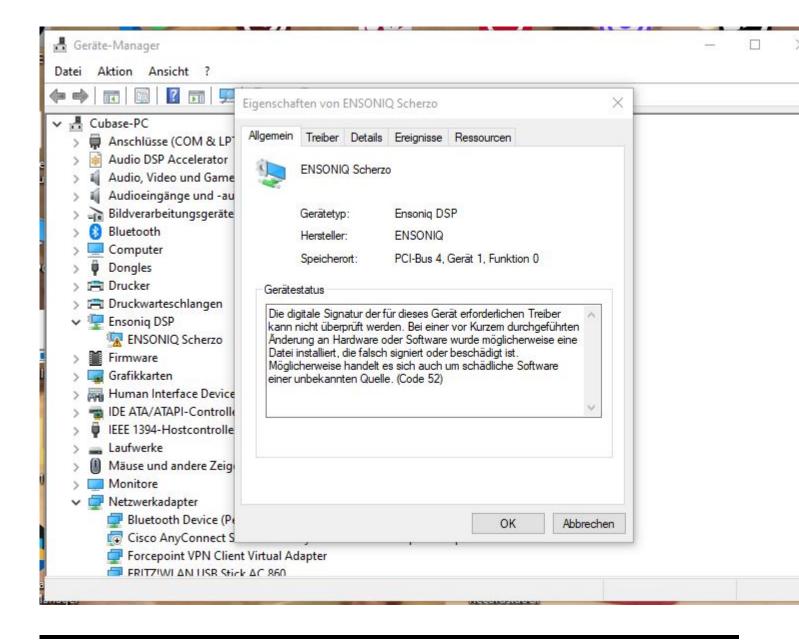

## Subject: Re: ASIO DRIVER current status ? Posted by danielcornelius on Sun, 08 Oct 2023 07:53:16 GMT View Forum Message <> Reply to Message

Hi Mike,

sorry for delay ! I get this Information under Propertis from the Manager.

"The digital signature of the drivers required for this device cannot be verified. A recent hardware or software change may have installed a file that is incorrectly signed or corrupted. It may also be malicious software from an unknown source. (Code 52)"

Hope thats helps ?

Best regards Dan

File Attachments
1) Ensonig\_issue.JPG, downloaded 1111 times