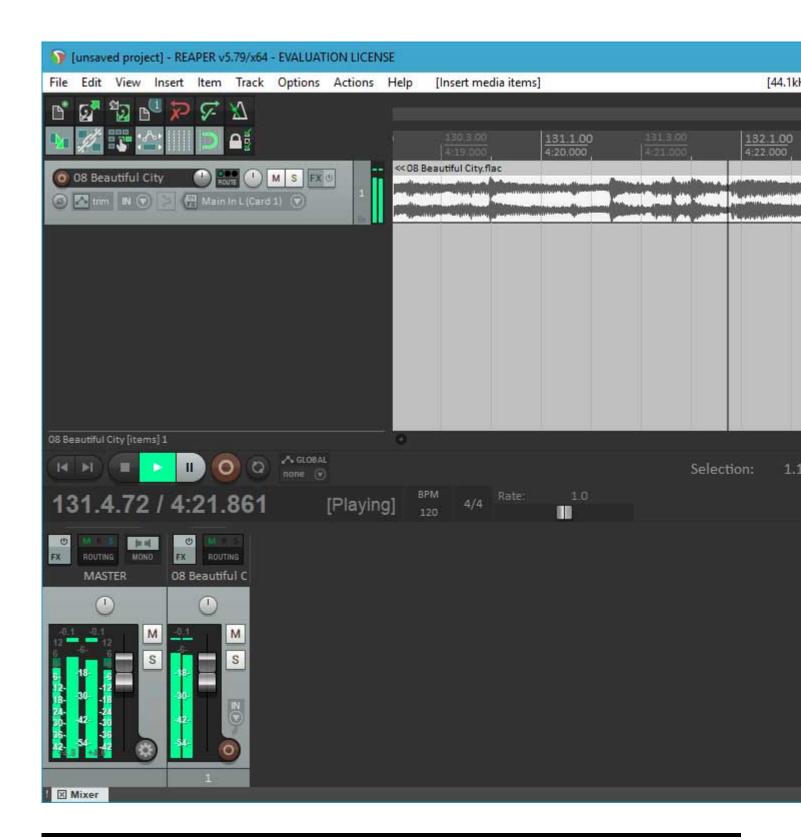

Lately, I've been working hard on getting a 64 bit version running. I have a lot of testing to do, and there is an issue I want to fix in the scherzo design that works but should be better, but....

I got Reaper x64 to play back audio from the PARIS ASIO today.

Too cool!

## File Attachments

1) first-64-bit-run.jpg, downloaded 3303 times

2) first-playback.jpg, downloaded 3591 times