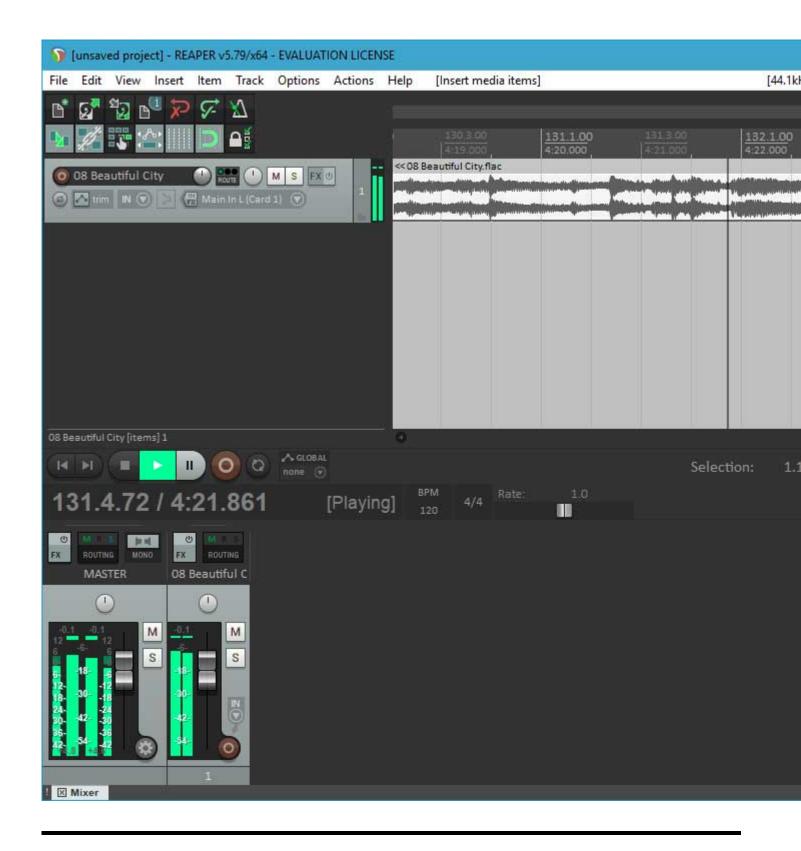

Lately, I've been working hard on getting a 64 bit version running. I have a lot of testing to do, and there is an issue I want to fix in the scherzo design that works but should be better, but....

I got Reaper x64 to play back audio from the PARIS ASIO today.

## 2) first-playback.jpg, downloaded 2727 times