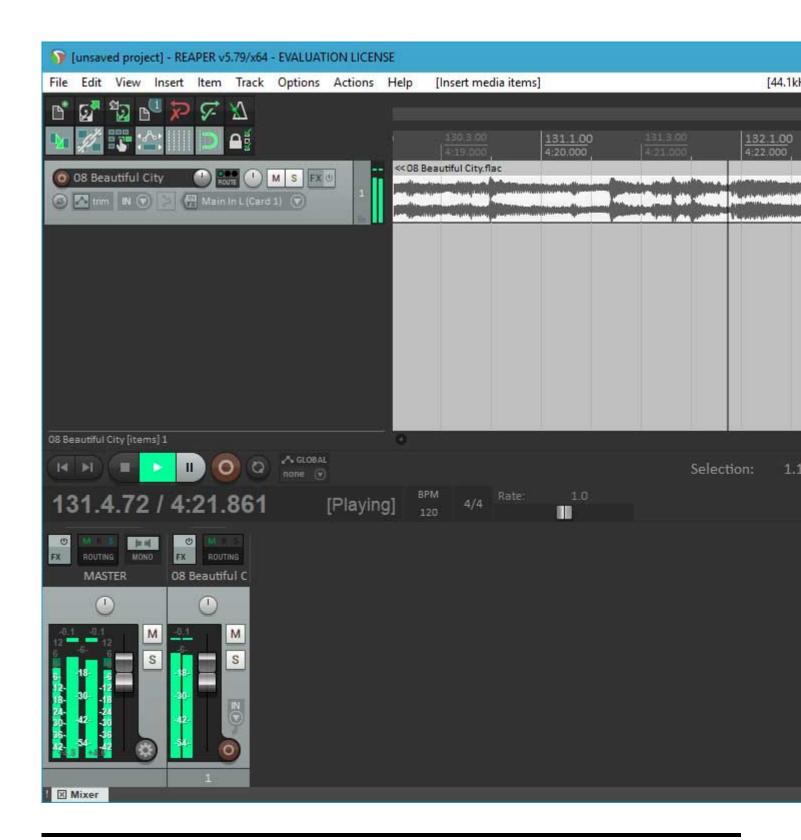

Lately, I've been working hard on getting a 64 bit version running. I have a lot of testing to do, and there is an issue I want to fix in the scherzo design that works but should be better, but....

I got Reaper x64 to play back audio from the PARIS ASIO today.

## File Attachments

1) first-64-bit-run.jpg, downloaded 7334 times

Page 1 of 3 ---- Generated from

The PARIS Forums

2) first-playback.jpg, downloaded 7708 times