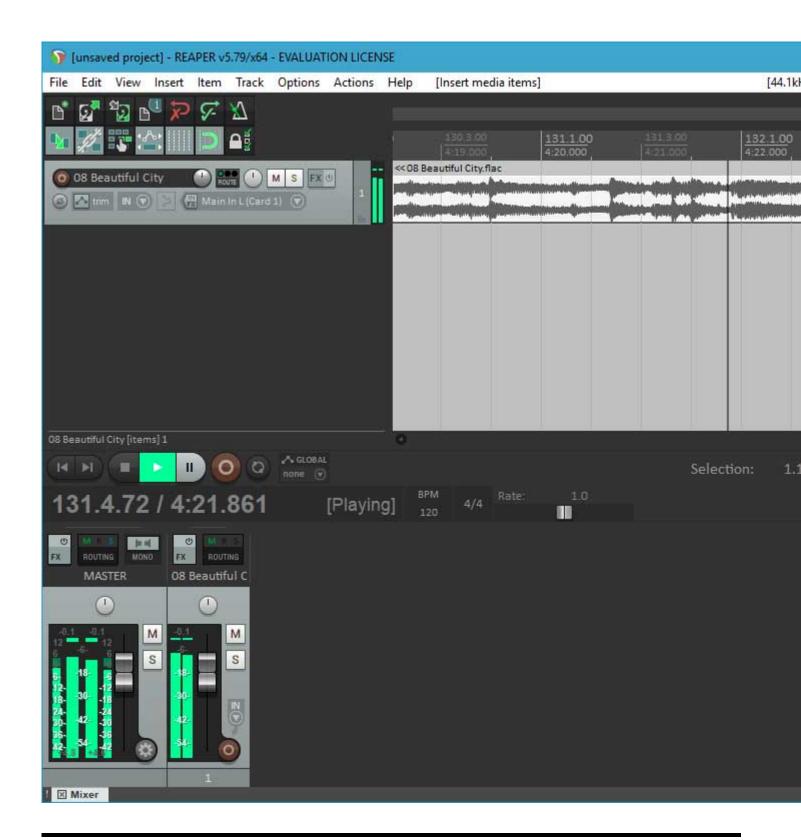

Lately, I've been working hard on getting a 64 bit version running. I have a lot of testing to do, and there is an issue I want to fix in the scherzo design that works but should be better, but....

I got Reaper x64 to play back audio from the PARIS ASIO today.

Too cool!

## File Attachments

1) first-64-bit-run.jpg, downloaded 7775 times

Page 1 of 3 ---- Generated from

The PARIS Forums

2) first-playback.jpg, downloaded 8144 times