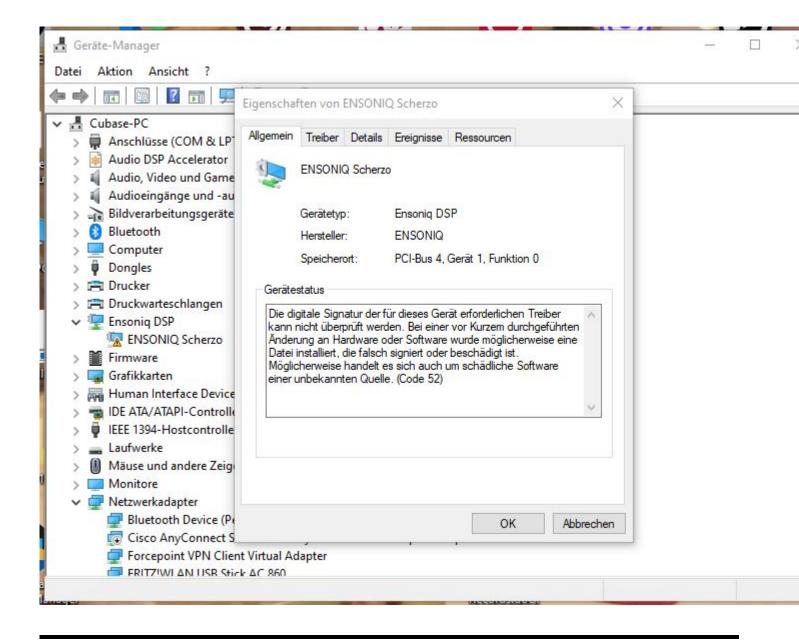

## Subject: Re: ASIO DRIVER current status ? Posted by danielcornelius on Sun, 08 Oct 2023 07:53:16 GMT View Forum Message <> Reply to Message

Hi Mike,

sorry for delay ! I get this Information under Propertis from the Manager.

"The digital signature of the drivers required for this device cannot be verified. A recent hardware or software change may have installed a file that is incorrectly signed or corrupted. It may also be malicious software from an unknown source. (Code 52)"

Hope thats helps ?

Best regards Dan

File Attachments
1) Ensoniq\_issue.JPG, downloaded 2115 times