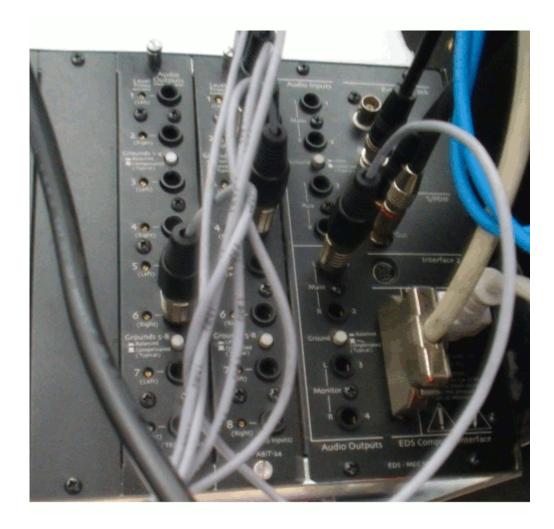

The Backside of my MEC Module:

Sorry for bad English hope you can understand and help me. THX!