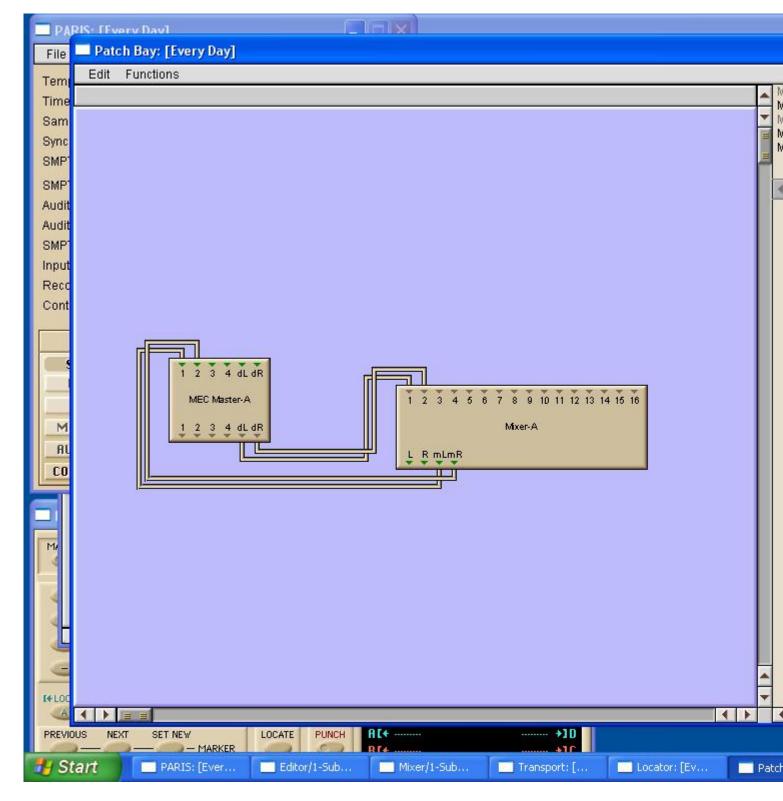

Subject: 8 Output Card do not appears.
Posted by danielcornelius on Tue, 26 Jun 2012 15:28:56 GMT
View Forum Message <> Reply to Message

Il connect one 8 Channel Outputcard to second slot of Paris MEC. In which way should it appears in patchbay window ?
I can't find it there !?

I have an 8 channel Inputcard too. Maybe is it automatically in this Input Interface MEC Modules A connected? Or Maybe if second slot(B) trouves a card it appears at patchbay window as MEC Modules-B?

Actually Screenshot of my patch where at first Slot installed 8 Channel Input Card and second slot installed 8 Channel Output card:

Hi Dan,

See the MEC-Modules A 16/16. 8 of those are you input and 8 are your outputs.

Drag that module into the patch bay. Double click it. It will open up the module and you'll see both.

Wayne

Subject: Re: 8 Output Card do not appears.