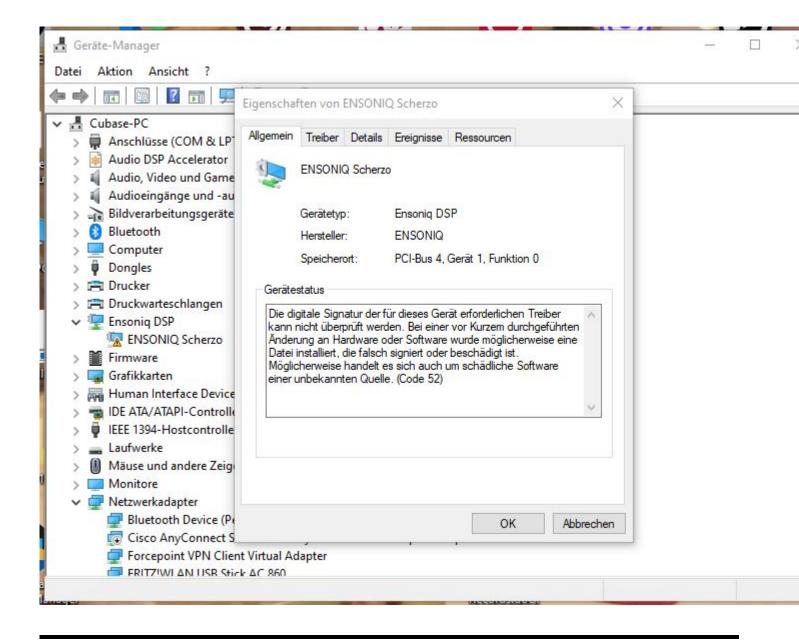

## Subject: Re: ASIO DRIVER current status ? Posted by danielcornelius on Sun, 08 Oct 2023 07:53:16 GMT View Forum Message <> Reply to Message

Hi Mike,

sorry for delay ! I get this Information under Propertis from the Manager.

"The digital signature of the drivers required for this device cannot be verified. A recent hardware or software change may have installed a file that is incorrectly signed or corrupted. It may also be malicious software from an unknown source. (Code 52)"

Hope thats helps ?

Best regards Dan

File Attachments
1) Ensonig\_issue.JPG, downloaded 8506 times