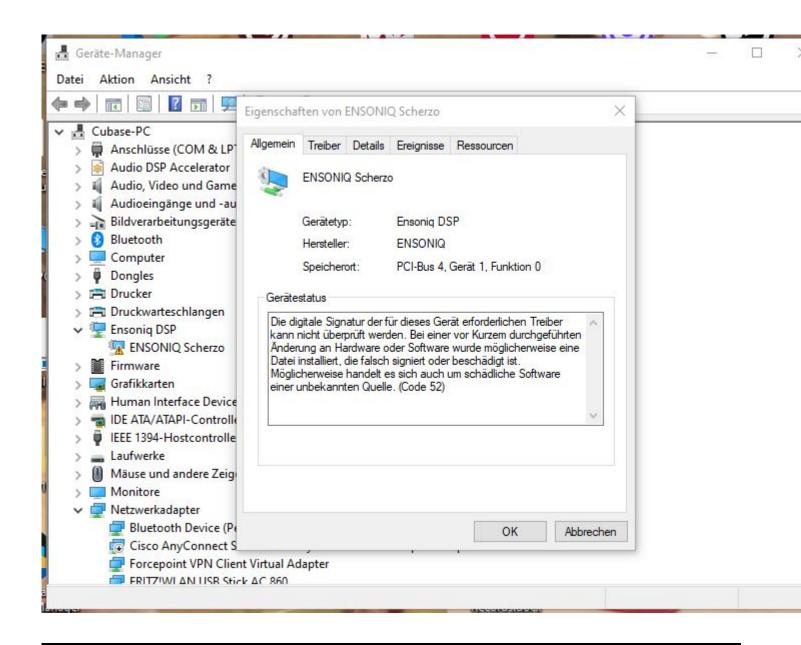

Subject: Re: ASIO DRIVER current status?
Posted by danielcornelius on Sun, 08 Oct 2023 07:53:16 GMT

View Forum Message <> Reply to Message

Hi Mike,

sorry for delay!

I get this Information under Propertis from the Manager.

"The digital signature of the drivers required for this device cannot be verified. A recent hardware or software change may have installed a file that is incorrectly signed or corrupted. It may also be malicious software from an unknown source. (Code 52)"

Hope thats helps?

Best regards Dan

## File Attachments

1) Ensoniq\_issue.JPG, downloaded 2594 times

Page 1 of 2 ---- Generated from

The PARIS Forums