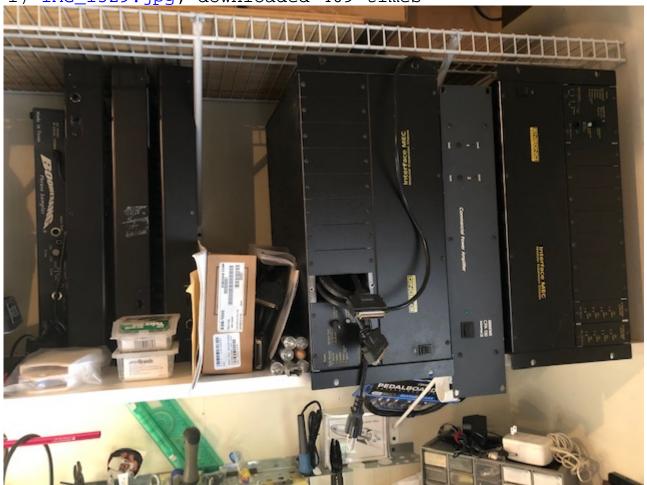

Subject: 2 MECs, 2-8 ins, one extra EDS-Card, 3 control surfaces...

Posted by gyefinger on Tue, 02 Jul 2019 16:46:10 GMT

View Forum Message <> Reply to Message

Hi all,

This has lived in one studio it's whole life. I have kept this going for a long time but it is time to let it go. I have moved to a new console and all this is up for grabs.

These are black MECS and controllers.

Guy Eckelberger Shutup & Play Studios https://shutupandplay.com/

## File Attachments

1) IMG\_1529.jpg, downloaded 409 times

Subject: Re: 2 MECs, 2-8 ins, one extra EDS-Card, 3 control surfaces.. Posted by lastlamb on Sat, 06 Jul 2019 00:02:32 GMT

Hi Guy,

I'm interested in the EDS-1000 card. Can you tell me how long it is? I'm not sure it will fit my motherboard. Also, let me know if you'll part with it separately and if so, for how much.