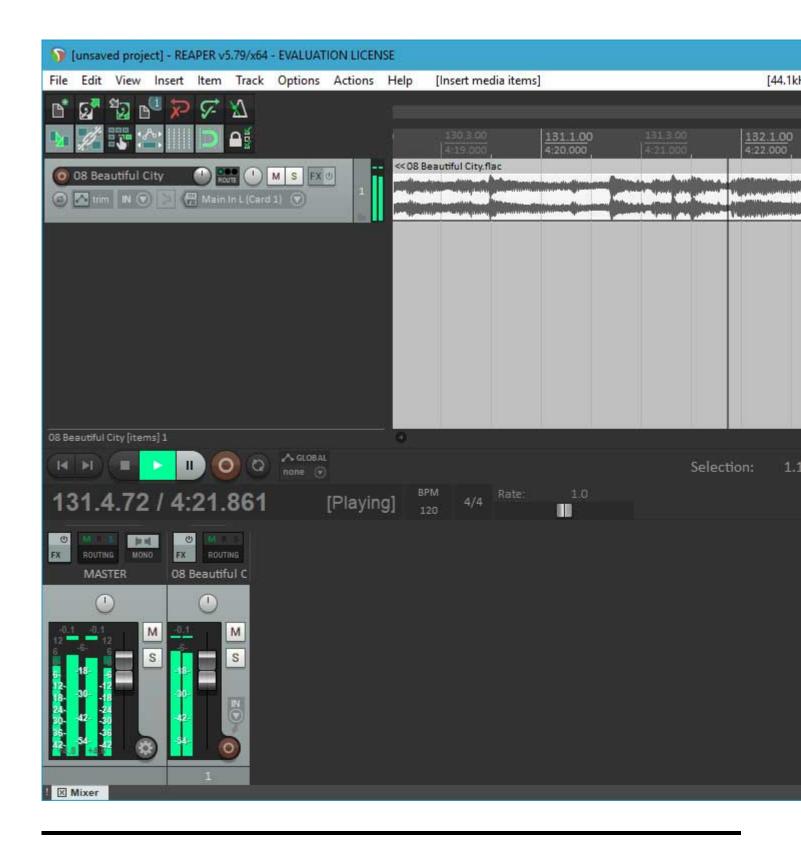

Lately, I've been working hard on getting a 64 bit version running. I have a lot of testing to do, and there is an issue I want to fix in the scherzo design that works but should be better, but....

I got Reaper x64 to play back audio from the PARIS ASIO today.

## 2) first-playback.jpg, downloaded 4546 times