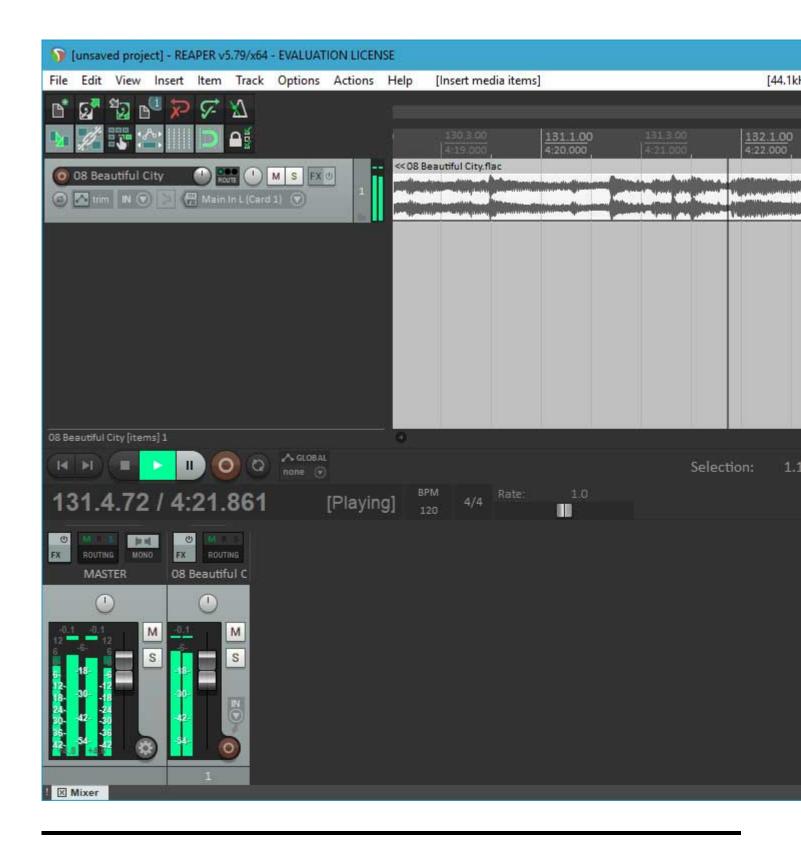

Lately, I've been working hard on getting a 64 bit version running. I have a lot of testing to do, and there is an issue I want to fix in the scherzo design that works but should be better, but....

I got Reaper x64 to play back audio from the PARIS ASIO today.

## 2) first-playback.jpg, downloaded 3761 times