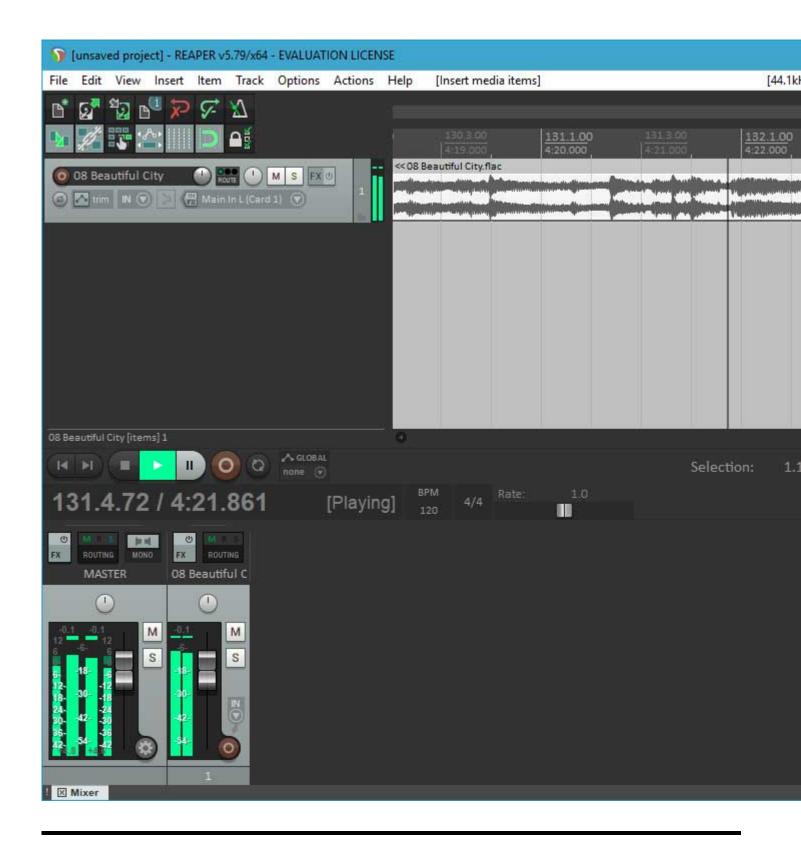

Lately, I've been working hard on getting a 64 bit version running. I have a lot of testing to do, and there is an issue I want to fix in the scherzo design that works but should be better, but....

I got Reaper x64 to play back audio from the PARIS ASIO today.

## 2) first-playback.jpg, downloaded 7723 times