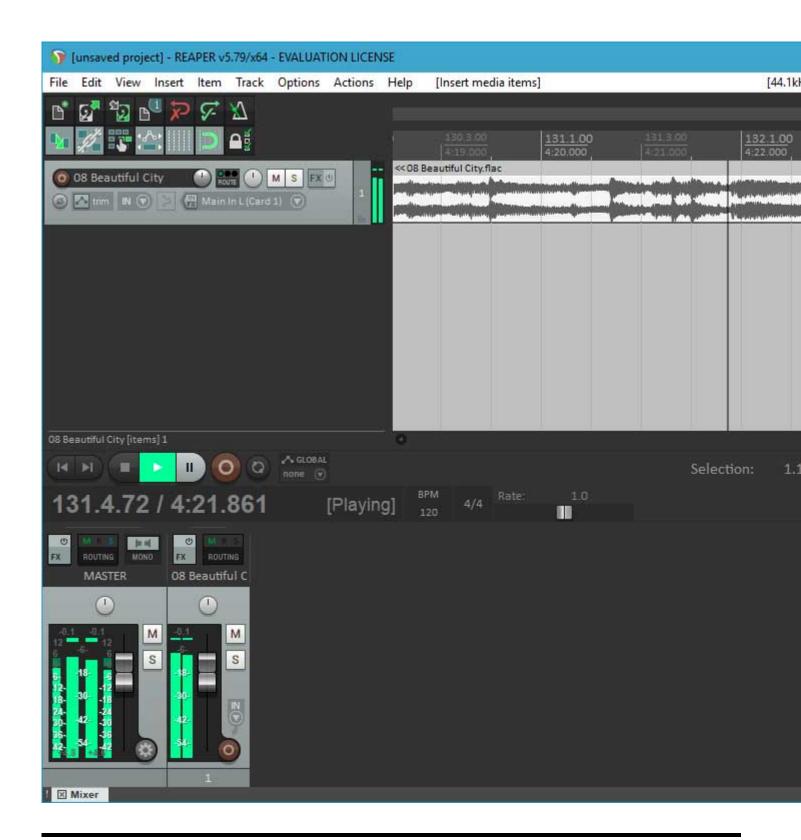

Lately, I've been working hard on getting a 64 bit version running. I have a lot of testing to do, and there is an issue I want to fix in the scherzo design that works but should be better, but....

I got Reaper x64 to play back audio from the PARIS ASIO today.

## File Attachments

1) first-64-bit-run.jpg, downloaded 8309 times

Page 1 of 3 ---- Generated from

The PARIS Forums

2) first-playback.jpg, downloaded 8704 times