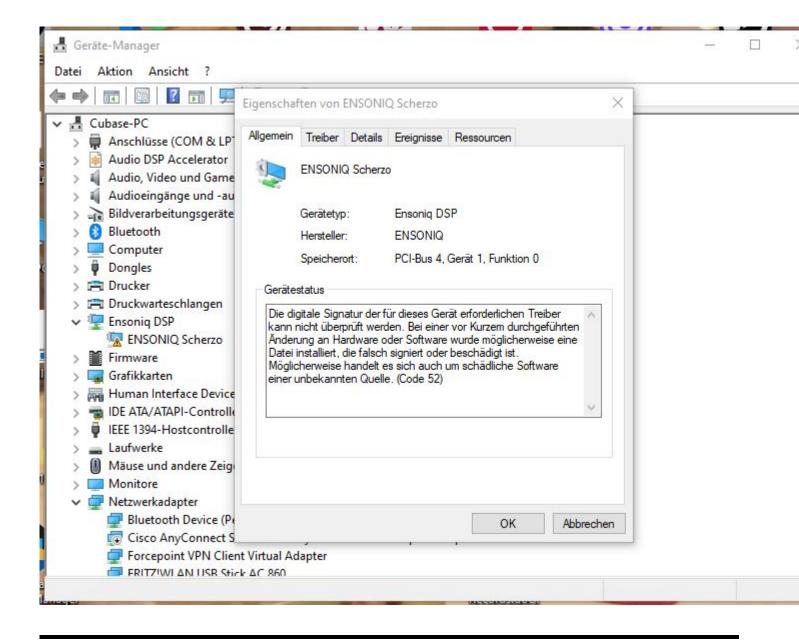

## Subject: Re: ASIO DRIVER current status ? Posted by danielcornelius on Sun, 08 Oct 2023 07:53:16 GMT View Forum Message <> Reply to Message

Hi Mike,

sorry for delay ! I get this Information under Propertis from the Manager.

"The digital signature of the drivers required for this device cannot be verified. A recent hardware or software change may have installed a file that is incorrectly signed or corrupted. It may also be malicious software from an unknown source. (Code 52)"

Hope thats helps ?

Best regards Dan

File Attachments
1) Ensonig\_issue.JPG, downloaded 5101 times