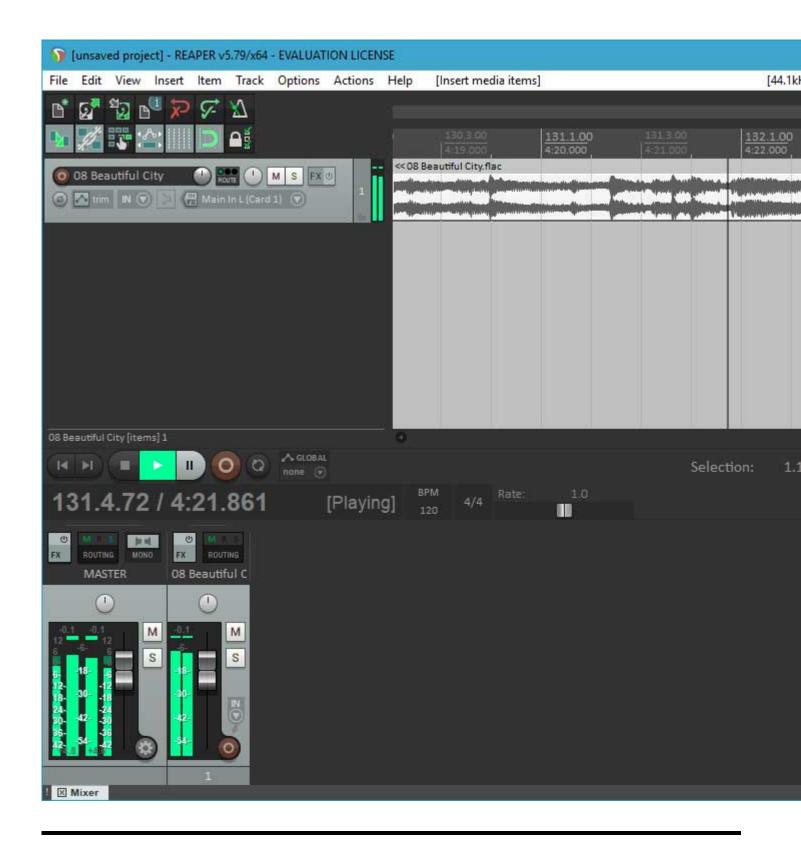

Lately, I've been working hard on getting a 64 bit version running. I have a lot of testing to do, and there is an issue I want to fix in the scherzo design that works but should be better, but....

I got Reaper x64 to play back audio from the PARIS ASIO today.

## 2) first-playback.jpg, downloaded 5075 times