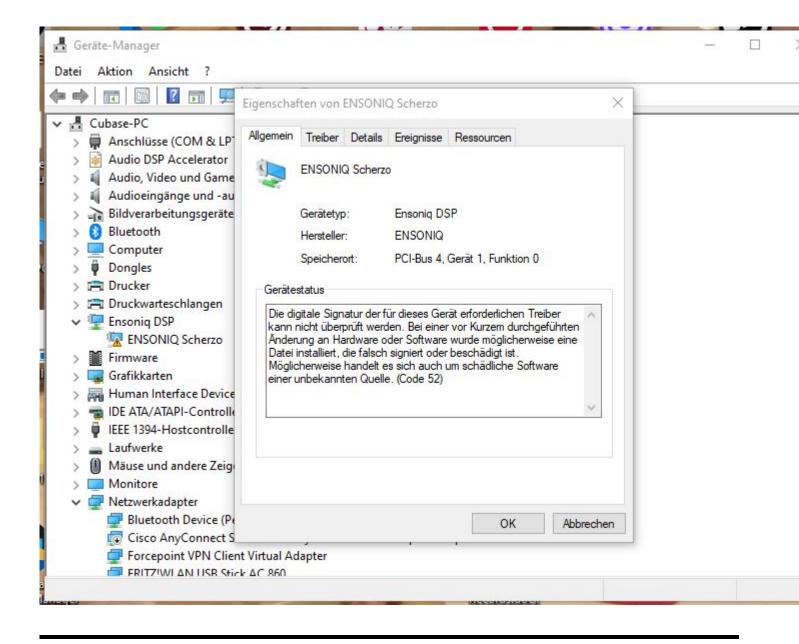

## Subject: Re: ASIO DRIVER current status ? Posted by danielcornelius on Sun, 08 Oct 2023 07:53:16 GMT View Forum Message <> Reply to Message

Hi Mike,

sorry for delay ! I get this Information under Propertis from the Manager.

"The digital signature of the drivers required for this device cannot be verified. A recent hardware or software change may have installed a file that is incorrectly signed or corrupted. It may also be malicious software from an unknown source. (Code 52)"

Hope thats helps ?

Best regards Dan

File Attachments
1) Ensonig\_issue.JPG, downloaded 6181 times