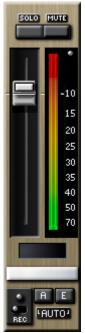

Subject: Brushed Bronze Skin sample

Posted by Jim Drago[2] on Wed, 13 Jan 2010 01:10:30 GMT

View Forum Message <> Reply to Message

Here is what the mixer fader will look like

## File Attachments

1) bronze with plasma.jpg, downloaded 354 times

Subject: Re: Brushed Bronze Skin sample

Posted by dnafe on Wed, 13 Jan 2010 11:46:23 GMT

View Forum Message <> Reply to Message

Nice.

I just might be changing the look of Paris soon

Subject: Re: Brushed Bronze Skin sample

Posted by kerryg on Wed, 13 Jan 2010 17:59:14 GMT

View Forum Message <> Reply to Message

Those plasma meters look beautiful - that's going to be my 2010 "look" for PARIS.