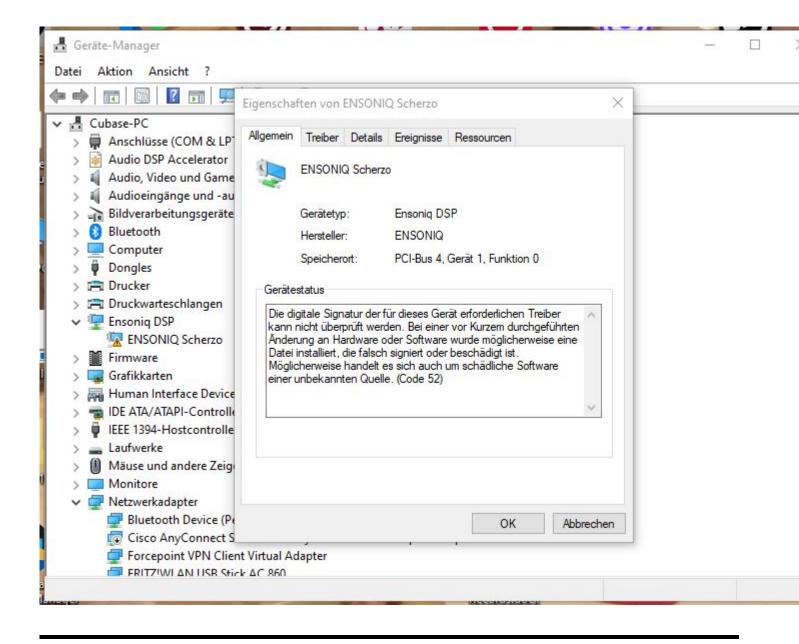

## Subject: Re: ASIO DRIVER current status ? Posted by danielcornelius on Sun, 08 Oct 2023 07:53:16 GMT View Forum Message <> Reply to Message

Hi Mike,

sorry for delay ! I get this Information under Propertis from the Manager.

"The digital signature of the drivers required for this device cannot be verified. A recent hardware or software change may have installed a file that is incorrectly signed or corrupted. It may also be malicious software from an unknown source. (Code 52)"

Hope thats helps ?

Best regards Dan

File Attachments 1) Ensonig\_issue.JPG, downloaded 1965 times