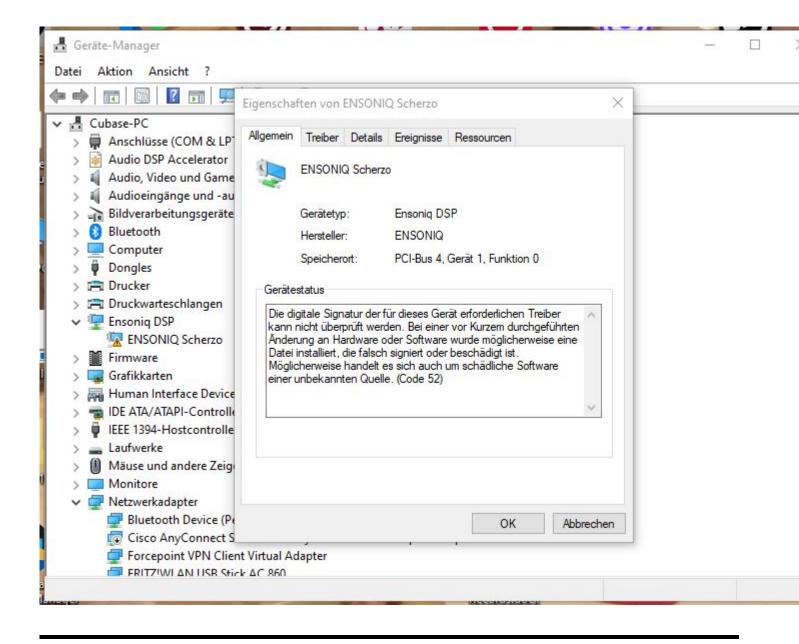

## Subject: Re: ASIO DRIVER current status ? Posted by danielcornelius on Sun, 08 Oct 2023 07:53:16 GMT View Forum Message <> Reply to Message

Hi Mike,

sorry for delay ! I get this Information under Propertis from the Manager.

"The digital signature of the drivers required for this device cannot be verified. A recent hardware or software change may have installed a file that is incorrectly signed or corrupted. It may also be malicious software from an unknown source. (Code 52)"

Hope thats helps ?

Best regards Dan

File Attachments
1) Ensonig\_issue.JPG, downloaded 2639 times