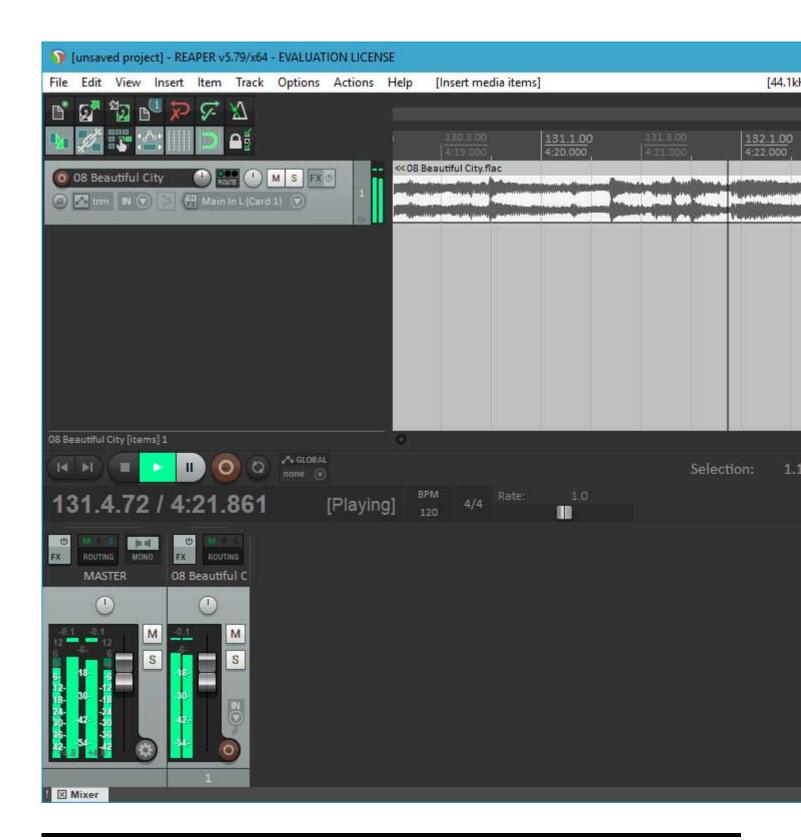

Lately, I've been working hard on getting a 64 bit version running. I have a lot of testing to do, and there is an issue I want to fix in the scherzo design that works but should be better, but....

I got Reaper x64 to play back audio from the PARIS ASIO today.

## File Attachments

1) first-64-bit-run.jpg, downloaded 3115 times

2) first-playback.jpg, downloaded 3407 times