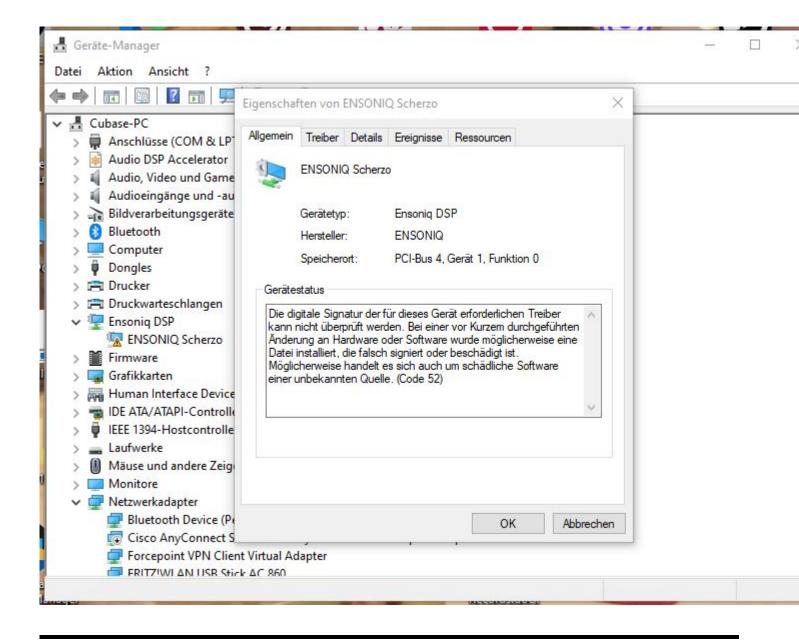

## Subject: Re: ASIO DRIVER current status ? Posted by danielcornelius on Sun, 08 Oct 2023 07:53:16 GMT View Forum Message <> Reply to Message

Hi Mike,

sorry for delay ! I get this Information under Propertis from the Manager.

"The digital signature of the drivers required for this device cannot be verified. A recent hardware or software change may have installed a file that is incorrectly signed or corrupted. It may also be malicious software from an unknown source. (Code 52)"

Hope thats helps ?

Best regards Dan

File Attachments
1) Ensoniq\_issue.JPG, downloaded 1231 times