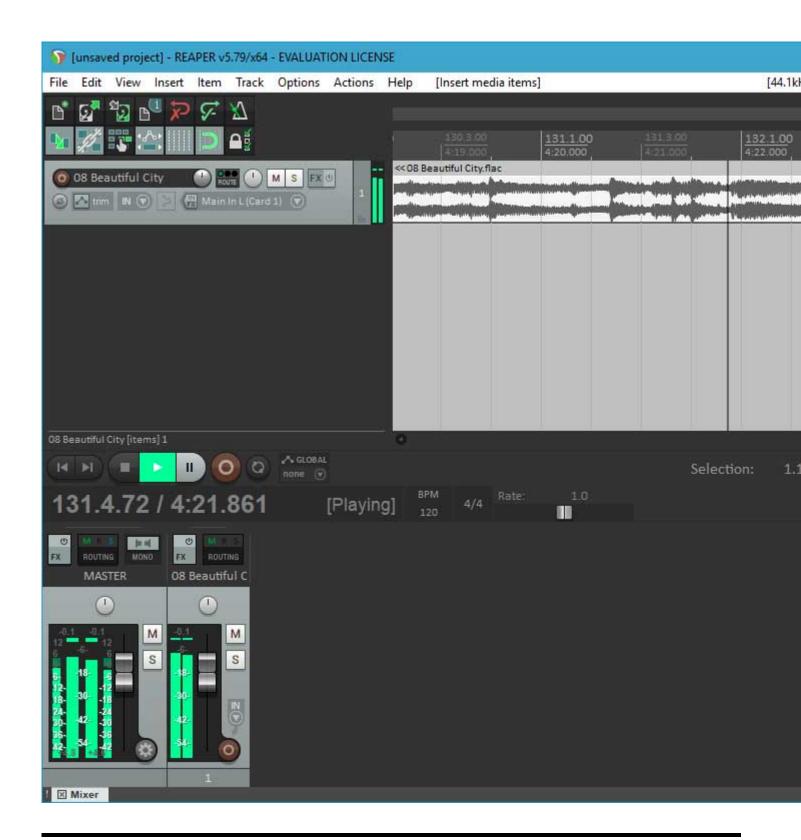

Lately, I've been working hard on getting a 64 bit version running. I have a lot of testing to do, and there is an issue I want to fix in the scherzo design that works but should be better, but....

I got Reaper x64 to play back audio from the PARIS ASIO today.

## File Attachments

1) first-64-bit-run.jpg, downloaded 3337 times

2) first-playback.jpg, downloaded 3626 times