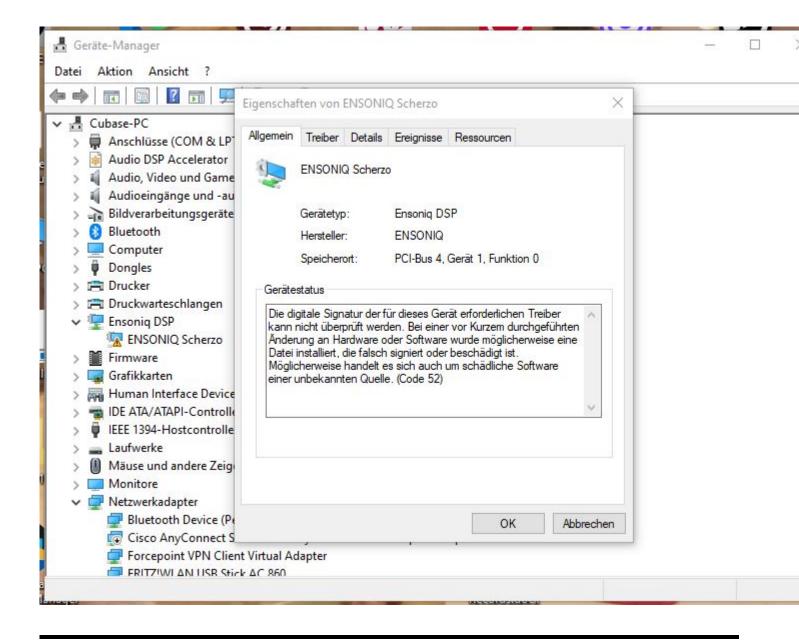

## Subject: Re: ASIO DRIVER current status ? Posted by danielcornelius on Sun, 08 Oct 2023 07:53:16 GMT View Forum Message <> Reply to Message

Hi Mike,

sorry for delay ! I get this Information under Propertis from the Manager.

"The digital signature of the drivers required for this device cannot be verified. A recent hardware or software change may have installed a file that is incorrectly signed or corrupted. It may also be malicious software from an unknown source. (Code 52)"

Hope thats helps ?

Best regards Dan

File Attachments
1) Ensonig\_issue.JPG, downloaded 2165 times